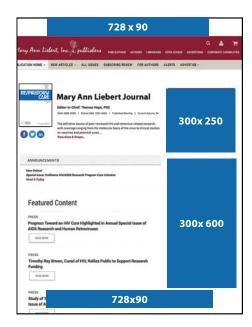

## RESPIRATORY CARE Journal Online Advertising, Journal Casts, Newsletters, Sponsorships

| Website /<br>Newsletter<br>Advertising | Daily<br>Impressions /<br>Frequency /<br>Distribution | Click Rate /<br>Open Rate              | Advertisement                                                                                                | Ad Size | List Price         | Package<br>Discount              | Contact                              |             |        |                    |                                  |  |
|----------------------------------------|-------------------------------------------------------|----------------------------------------|--------------------------------------------------------------------------------------------------------------|---------|--------------------|----------------------------------|--------------------------------------|-------------|--------|--------------------|----------------------------------|--|
|                                        |                                                       |                                        | Leaderboard                                                                                                  | 728x90  | \$5,625            | ĊO EOO                           | aglacinguirias@multiviaw.com         |             |        |                    |                                  |  |
| rcjournal.com                          |                                                       |                                        | Box Ad                                                                                                       | 300x250 | \$3,250            | \$9,500                          | salesinquiries@multiview.com         |             |        |                    |                                  |  |
|                                        |                                                       |                                        |                                                                                                              | 728x90  | \$4,500            | Variable                         |                                      |             |        |                    |                                  |  |
| rcjournal.com                          | Year-long                                             |                                        | N/A                                                                                                          | 160x600 | \$5,950            | discount                         |                                      |             |        |                    |                                  |  |
| retargeting                            | Subscription                                          |                                        | IN/A                                                                                                         | 300x250 | Both<br>w/ 120K    | with higher impressions          | salesinquiries@multiview.com         |             |        |                    |                                  |  |
|                                        |                                                       |                                        |                                                                                                              | 320x50  | Impressions        | purchased                        |                                      |             |        |                    |                                  |  |
|                                        |                                                       |                                        | Advertising Pac                                                                                              | kage:   |                    |                                  |                                      |             |        |                    |                                  |  |
| Respiratory                            |                                                       | 700-1,000 Participants in Live Program | :30 Second Pre-roll Audio –<br>Custom Script<br>Logo Placement<br>AARC News Promo<br>AARC Social Media Promo |         |                    | 1-2 Comps<br>by Partner<br>Level | advertising@aarc.org<br>972.243.2272 |             |        |                    |                                  |  |
| Care                                   | Monthly                                               |                                        |                                                                                                              |         | \$1,500            |                                  |                                      |             |        |                    |                                  |  |
| Journalcast                            |                                                       |                                        |                                                                                                              |         |                    |                                  |                                      |             |        |                    |                                  |  |
|                                        |                                                       |                                        |                                                                                                              |         |                    |                                  |                                      |             |        |                    |                                  |  |
|                                        |                                                       |                                        | Archived on aar                                                                                              | c.org   |                    |                                  |                                      |             |        |                    |                                  |  |
| RESPIRATORY                            | Monthly                                               | Monthly                                | Monthly                                                                                                      | Monthly | Monthly            | Monthly                          | 53% Open                             | Leaderboard | 728x90 | \$520 /<br>mailing | Sold out<br>through<br>3/31/2025 |  |
| Care Journal<br>TOC                    | 37,000+                                               | Rate                                   | Banner Ad                                                                                                    | 728x90  | \$480 /<br>mailing | Sold out<br>through<br>3/31/2025 | - salesinquiries@multiview.com       |             |        |                    |                                  |  |
| What the<br>Editors are                | 37,000+                                               | 51% Open                               | Leaderboard                                                                                                  | 728x90  | \$520 /<br>mailing | Sold out<br>through<br>3/31/2025 | salesinguiries@multiview.com         |             |        |                    |                                  |  |
| Saying                                 |                                                       | Rate                                   | Banner                                                                                                       | 728x90  | \$420 /<br>mailing | available                        | 54.55quii 165@11141.171674.56111     |             |        |                    |                                  |  |

#### **RESPIRATORY CARE Journal Website**

| Position                       | Size(s)                                 | 1x                                   |
|--------------------------------|-----------------------------------------|--------------------------------------|
| Leaderboard                    | 728x90 and 320x50                       | \$1,735                              |
| Medium Rectangle               | 300x250                                 | \$1,045                              |
| Large Rectangle                | 300x600                                 | \$2,095                              |
| *Video                         | See below for specs                     | An additional \$595 to include video |
| Persistent Footer              | 728x90 and 320x50                       | \$1,400                              |
| Targeted Offsite Display       | 300x250, 728x90, 320x50,<br>and 300x600 | \$75 cpm                             |
| *Compatible with Medium Rectar | ngle only                               | Rates are Net                        |